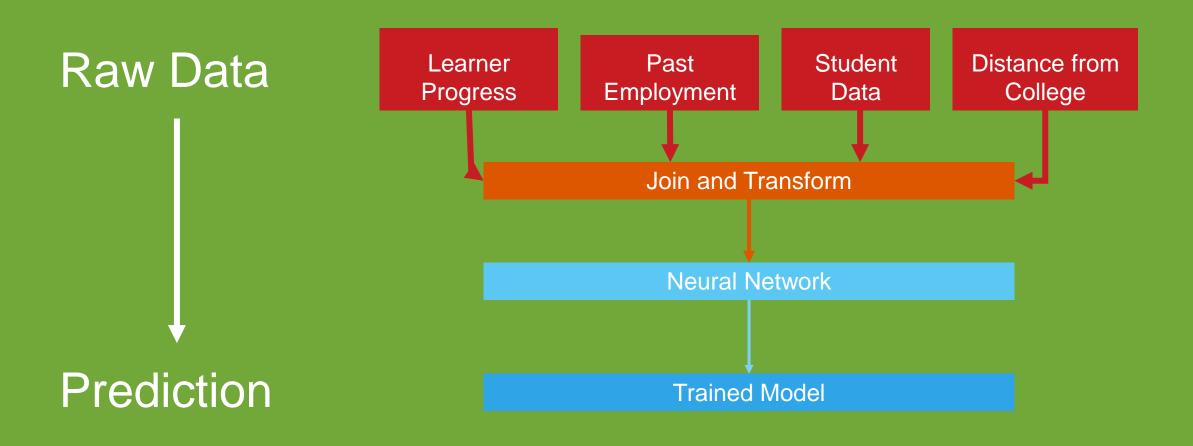

ucation

#### A product of Elastacloud Ltd



**UK Based ISV** 

Focus on 'Data in Azure'

Flagship wins inc ASOS and JustGiving

Open Source Partner of the Year 2015

Our team has 2 Microsoft Regional Directors

3 Microsoft Most Valuable Professionals

**Azure Insiders** 

Committers to Apache Trunk

Contributors to Microsoft OSS inc PowerBI

## Our trial customer; Derby College



## Challenge

External inspectors demanding higher attainment and retention



Need to Expand & Increase quality to meet local Economy needs



No tool or mechanism to Predict likely outcomes of applicants

These predictions are from the start of the admission process.

No tool or Mechanism to Predict negative outcomes and to allow intervention

These predictions are intra-year.

## How Machine Learning Works



## Using AzureML with Derby



Pass/Fail Visualisation Website

## What are we predicting?



## **Next Steps for Derby**



Machine Learning for Further Education Data in order to boost Education Data in order to boost PROFITABILITY and OFSTED ratings

## Demo

#### **Predictive Learner Admission**

Use predictive analytics to classify potential Learners, establish likely Learning outcomes, proactively create learning plans and advise on inform Admission events



#### Learner Attainment Prediction

Brisk4Education uses historic modelling and predictive analytics to predict Attainment of Learners.

Institutions can then alert, manage and improve attainment of Learners based on predictive correction factors and boost their OFSTED ratings.



#### **Learner Retention Prediction**

Brisk4E