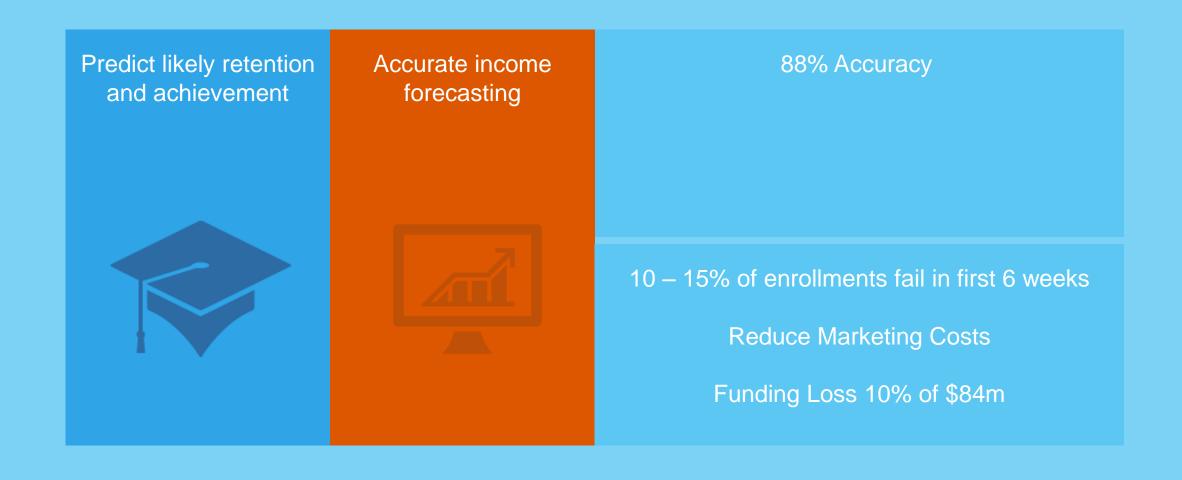

gship wins inc ASOS and JustGiving

Open Source Partner of the Year 2015

Our team has 2 Microsoft Regional Directors

3 Microsoft Most Valuable Professionals

**Azure Insiders** 

Committers to Apache Trunk

Contributors to Microsoft OSS inc PowerBI

## Our trial customer; Derby College



## Challenge

External inspectors demanding higher attainment and retention



Need to Expand & Increase quality to meet local Economy needs



No tool or mechanism to Predict likely outcomes of applicants

These predictions are from the start of the admission process.

No tool or Mechanism to Predict negative outcomes and to allow intervention

These predictions are intra-year.

## How Machine Learning Works



## Using AzureML with Derby



Pass/Fail Visualisation Website

## What are we predicting?



## **Next Steps for Derby**



Machine Learning for Further Education Data in order to boost Education Data in order to boost PROFITABILITY and OFSTED ratings

## Demo

#### **Predictive Learner Admission**

Use predictive analytics to classify potential Learners, establish likely Learning outcomes, proactively create learning plans and advise on inform Admission events



#### Learner Attainment Prediction

Brisk4Education uses historic modelling and predictive analytics to predict Attainment of Learners.

Institutions can then alert, manage and improve attainment of Learners based on predictive correction factors and boost their OFSTED ratings.



#### **Learner Retention Prediction**

Brisk4Education can calculate the likelihood for retaining Learners based on historic measures and cu