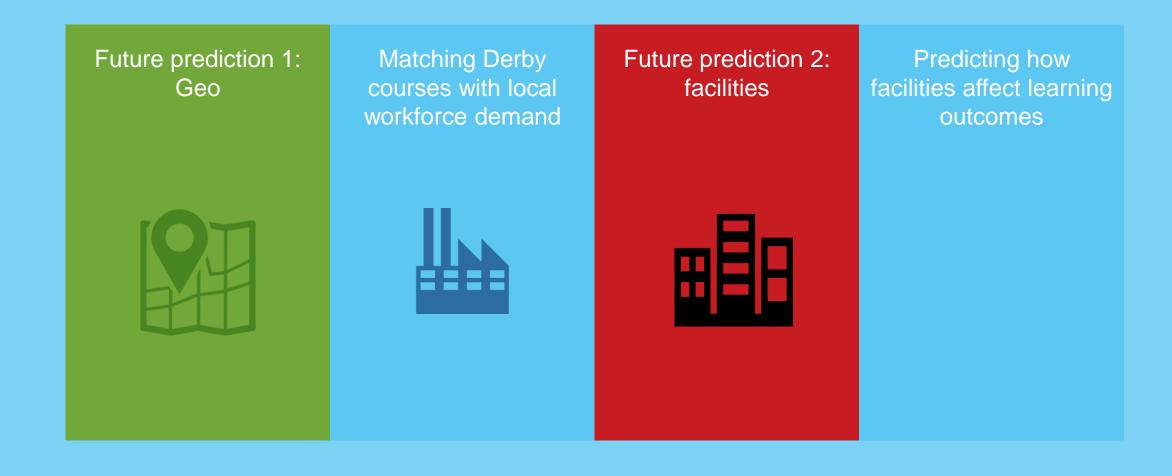

## **Next Steps for Derby**

Machine Learning for Further Education Data in order to boost Education Data in order to boost PROFITABILITY and OFSTED ratings