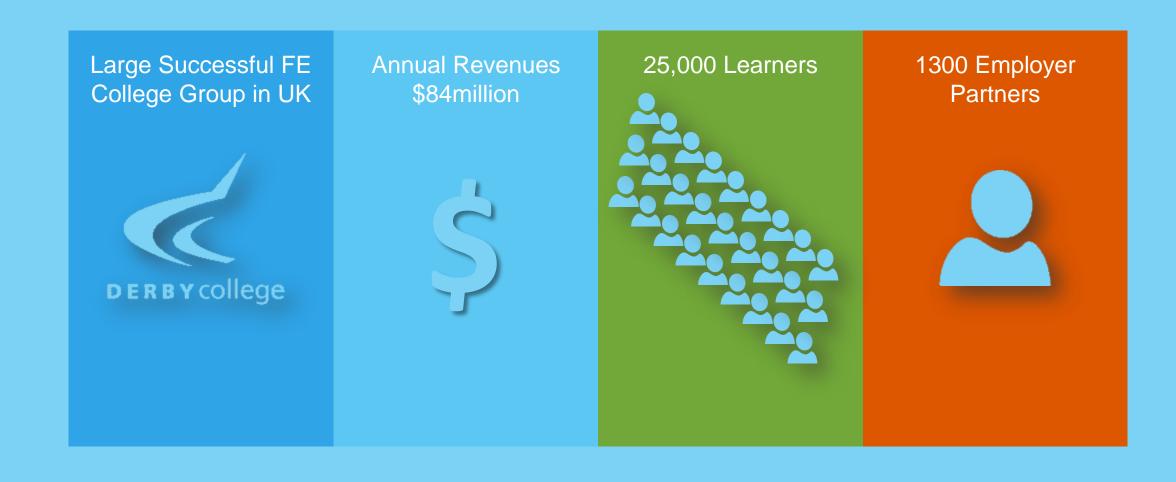

# bris<4education

Predictive Analytics for Worldwide Education

### bris<4education

#### A product of Elastacloud Ltd



**UK Based ISV** 

Focus on 'Data in Azure'

Flagship wins inc ASOS and JustGiving

Open Source Partner of the Year 2015

Our team has 2 Microsoft Regional Directors

3 Microsoft Most Valuable Professionals

**Azure Insiders** 

Committers to Apache Trunk

Contributors to Microsoft OSS inc PowerBI

## Our trial customer; Derby College



## Challenge

External inspectors demanding higher attainment and retention



Need to Expand & Increase quality to meet local Economy needs



No tool or mechanism to Predict likely outcomes of applicants

These predictions are from the start of the admission process.

No tool or Mechanism to Predict negative outcomes and to allow intervention

These predictions are intra-year.

## How Machine Learning Works



## Using AzureML with Derby



Pass/Fail Visualisation Website

## What are we predicting?



## **Next Steps for Derby**



Machine Learning for Further Education Data in order to boost Education Data in order to boost PROFITABILITY and OFSTED ratings

## Demo

#### **Predictive Learner Admission**

Use predictive analytics to classify potential Learners, establish likely Learni