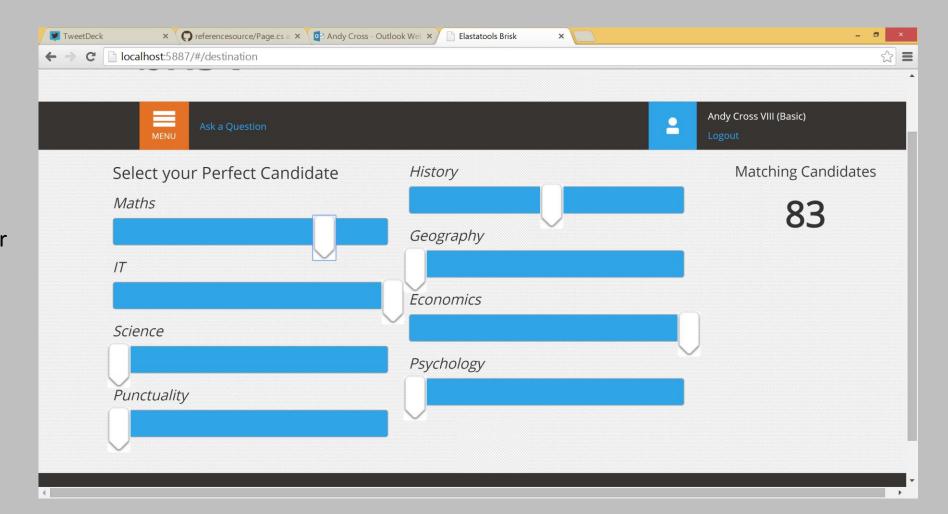

#### Manage Learner Destination

Brisk4Education connects potential employers with current Learners.

Through matching and collaborating on Learner futures, the institution can track and manage Destination data, you will better understand where a Learner has completed.