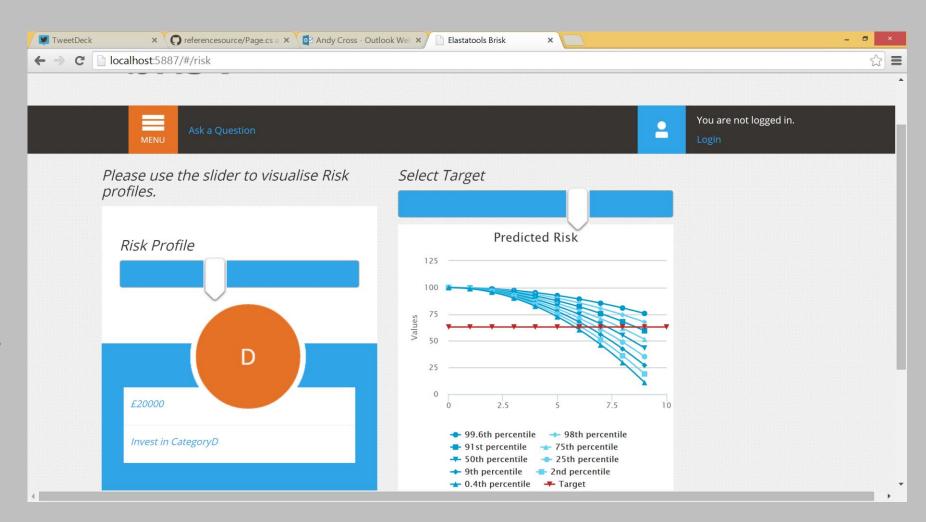

#### Manage College Financial Risk

In Brisk4Education you are in control of numerous parameters gathered in a Risk Profile. You can modify these parameters and see how this will affect Learning in your institution.

You can copy parameters from successful colleges to get started.