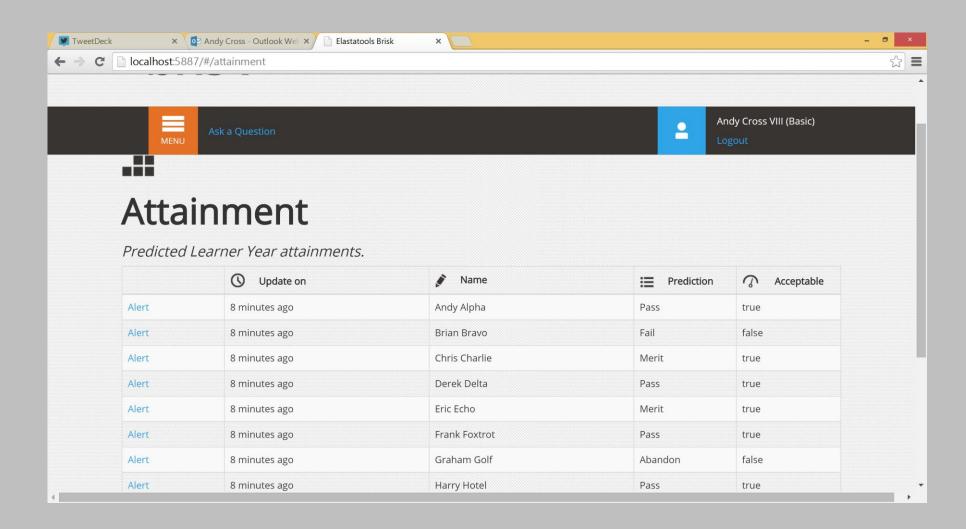

## Demo

#### Learner Attainment Prediction

Brisk4Education uses historic modelling and predictive analytics to predict Attainment of Learners.

Institutions can then alert, manage and improve attainment of Learners based on predictive correction factors and boost their OFSTED ratings.