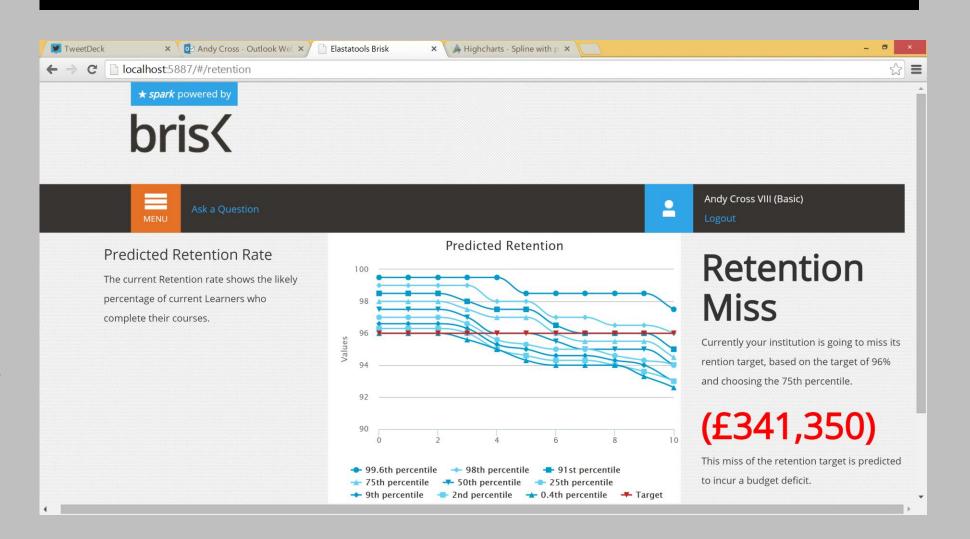

#### **Learner Retention Prediction**

Brisk4Education can calculate the likelihood for retaining Learners based on historic measures and current Learner performance.

Based on this, a projection of target satisfaction and budgetary ramifications is computed for you.