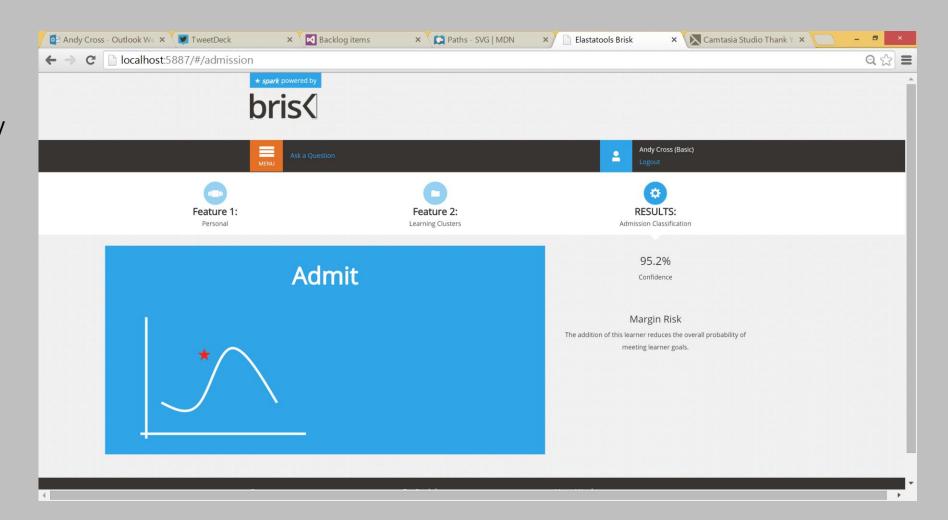

## Demo

#### **Predictive Learner Admission**

Use predictive analytics to classify potential Learners, establish likely Learning outcomes, proactively create learning plans and advise on inform Admission events