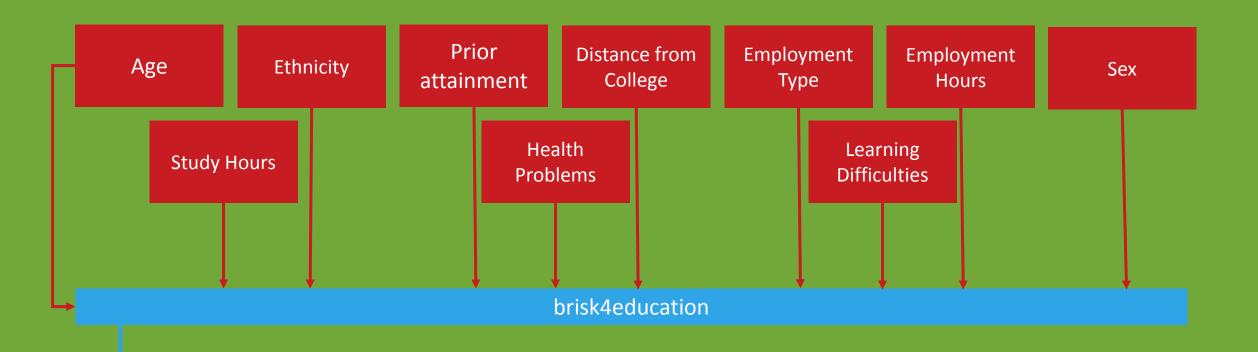

tacloud Ltd



**UK Based ISV** 

Focus on 'Data in Azure'

Flagship wins inc ASOS and JustGiving

Open Source Partner of the Year 2015

Our team has 2 Microsoft Regional Directors

3 Microsoft Most Valuable Professionals

**Azure Insiders** 

Committers to Apache Trunk

Contributors to Microsoft OSS inc PowerBI

## Our trial customer; Derby College



## Challenge

External inspectors demanding higher attainment and retention



Need to Expand & Increase quality to meet local Economy needs



No tool or mechanism to Predict likely outcomes of applicants

These predictions are from the start of the admission process.

No tool or Mechanism to Predict negative outcomes and to allow intervention

These predictions are intra-year.

## How Machine Learning Works



## Using AzureML with Derby



Pass/Fail Visualisation Website

## What are we predicting?



## **Next Steps for Derby**



Machine Learning for Further Education Data in order to boost Education Data in order to boost PROFITABILITY and OFSTED ratings

## Demo

#### **Predictive Learner Admission**

Use predictive analytics to classify potential Learners, establish likely Learning outcomes, proactively create learning plans and advise on inform Admission events



#### Learner Attainment Prediction

Brisk4Education uses historic modelling and predictive analytics to predict Attainment of Learners.

Institutions can then alert, manage and improve attainment of Learners based on predictive correction factors and boost their OFSTED ratings.



#### **Learner Retention Prediction**

Brisk4Education can calculate the like