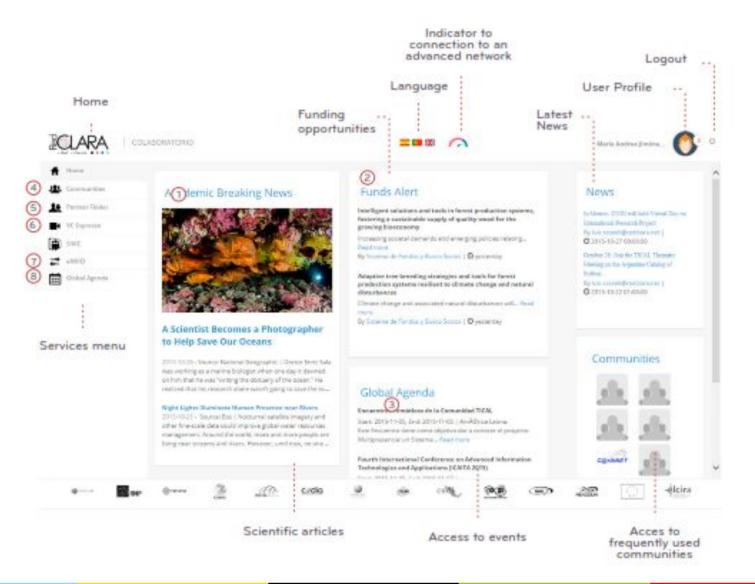

### What's Colaboratorio?

### Who use Colaboratorio today?

To date it hosts 363 communities and has 7,260 registered users (3844 joined last year) from around the world