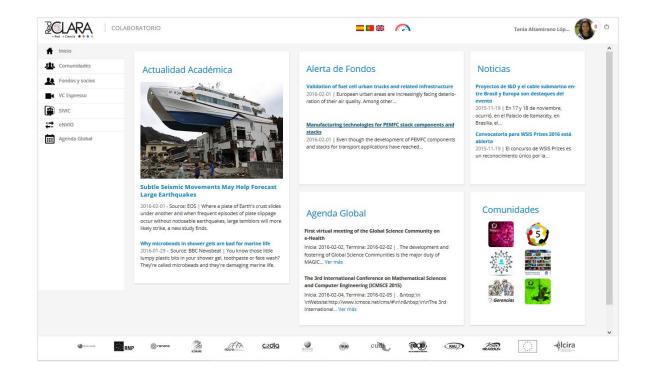

### What's Colaboratorio?

Platform developed by RedCLARA to support and promote the collaboration of scientists and academic groups initially intended for users in Latin America.

### What's Colaboratorio?

### Who use Colaboratorio today?

To date it hosts 363 communities and has 7,260 registered users (3844 joined last year) from around the world