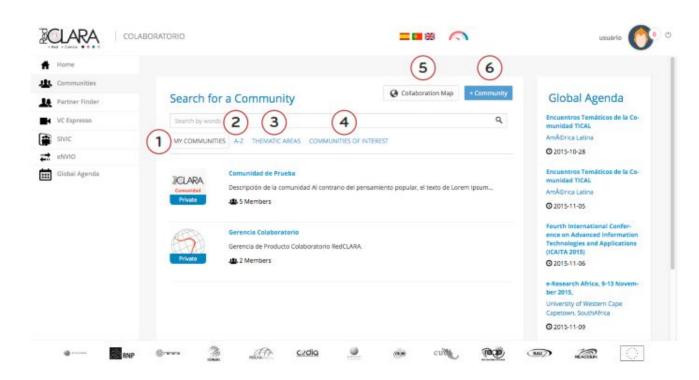

#### Communities: Creating and participate in academic/research groups

- 1. Communities created by you or those you are a participant of.
- 2. All Communities listed in alphabetical order.
- 3. All Communities arranged by scientific theme.
- 4. Communities filtered by scientific themes which correspond to the user profile.
- 5. Collaboration Map.
- 6. Creating a new community.