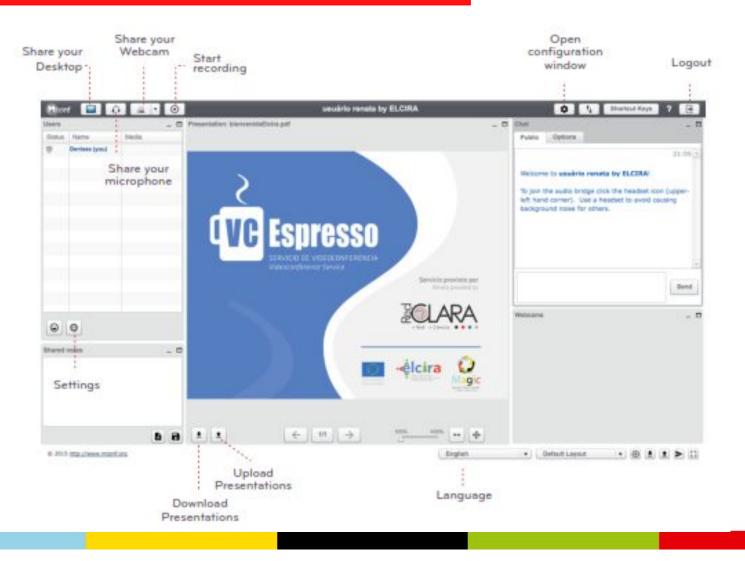

| d more                   |
|                      | Horizon Prize - Food Scanner 🛇 2016-03-09 EU<br>Electrical engineering, electronic engineering and information engineering - Health sciences<br>This Horizon 2020 Inducement Prize will thus be awarded to the most significant development towards a<br>portable solution that, alone or in combination with other devices (e.g. smartphones), will enable the<br>European citizens to detect nutrition facts and allergens in several types of food in a precise, efficient and<br>timely manner, using a non-invasive and non-destructive approach, with the goal to help them make<br>optimal informed choices and to improve their health and well-being. | R 1.000.000<br>-1.000.000 |                          |



#### VC Espresso: Webconference Meetings





### VC Espresso: Webconference Meetings

| <br><br><br><br><br><br><br><br><br><br><br><br><br><br><br><br><br><br><br><br><br><br><br><br><br><br><br><br><br><br><br><br><br><br><br><br><br><br><br><br><br><br><br><br><br><br><br><br><br><br><br><br><br><br><br><br><br><br><br><br><br><br><br><br><br><br><br><br><br><br><br><br><br><br><br><br><br><br><br><br><br><br><br><br><br><br><br><br><br><br><br><br><br><br><br><br><br><br><br><br><br><br><br><br><br><br><br><br><br><br><br><br><br><br><br><br><br><br><br><br><br><br><br><br><br><br><br><br><br><br><br><br><br><br><br><br><br><br><br><br><br><br><br><br><br><br><br><br><br><br><br><br><br><br><br><br><br><br><br><br><br><br><br><br><br><br><br><br><br><br><br><br><br><br><br><br><br><br><br><br><br><br><br><br><br><br><br><br><